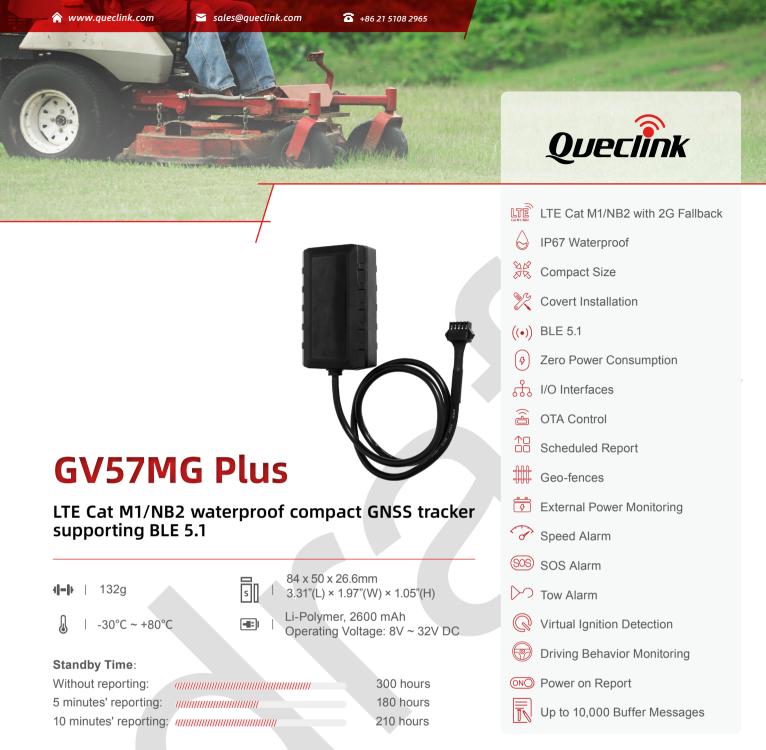

## **GV57MG PLUS**

| Region     | Operating Band                                                                                                                                                                                        | GNSS Type           | Position Accuracy (CEP) | Certificate         |
|------------|-------------------------------------------------------------------------------------------------------------------------------------------------------------------------------------------------------|---------------------|-------------------------|---------------------|
| Worldwide  | LTE Cat M1/NB2<br>Cat M1:<br>B1/B2/B3/B4/B5/B8/B12/B13/B18/<br>B19/B20/B25/B27/B28/B66/B85<br>Cat NB2:<br>B1/B2/B3/B4/B5/B8/B12/B13/B18/<br>B19/B20/B25/B28/B66/B71/B85<br>GSM: 850/900/1800/1900 MHz | All-in-one Receiver | Autonomous: < 2m        | Anatel<br>(Planned) |
| Appearance |                                                                                                                                                                                                       |                     |                         |                     |
|            |                                                                                                                                                                                                       |                     | GNSS LED<br>CEL LED     |                     |
|            |                                                                                                                                                                                                       | PIN Interface       |                         |                     |

## Interfaces

| Digital Input       | 1 x positive trigger input for ignition detection                    |  |  |
|---------------------|----------------------------------------------------------------------|--|--|
| Configurable Input  | 1 x configurable input for analog input (0V ~ 16V) or negative input |  |  |
| Cellular Antenna    | Internal only                                                        |  |  |
| GNSS Antenna        | Internal only                                                        |  |  |
| BLE Antenna         | Internal only                                                        |  |  |
| LED Indicators      | CEL, GNSS                                                            |  |  |
| Micro USB Interface | Used for upgrading and debugging                                     |  |  |